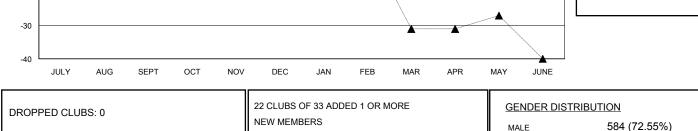

## GMT CA

|               | Club          | s         |               | Members               |                           |                         |                                                    |  |
|---------------|---------------|-----------|---------------|-----------------------|---------------------------|-------------------------|----------------------------------------------------|--|
|               | RESULTS FOR   | 2017-2018 |               | RESULTS FOR 2017-2018 |                           |                         |                                                    |  |
| QUARTER       | NEW CLUB GOAL | NEW CLUBS | DROPPED CLUBS | QUARTER               | MEMBER GROWTH NET<br>GOAL | MEMBER GROWTH<br>ACTUAL | DROPPED<br>MEMBERS ACTUAL<br>(including transfers) |  |
| JULY/AUG/SEPT | 0             | 0         | 0             | JULY/AUG/SEPT         | -2                        | 15                      | 18                                                 |  |
| OCT/NOV/DEC   | 0             | 0         | 0             | OCT/NOV/DEC           | -2                        | 15                      | 16                                                 |  |
| JAN/FEB/MAR   | 0             | 0         | 0             | JAN/FEB/MAR           | -2                        | 13                      | 11                                                 |  |
| APR/MAY/JUNE  | 1             | 0         | 0             | APR/MAY/JUNE          | 21                        | 27                      | 30                                                 |  |

| DROPPED MEMBERS     Women Percentage Fiscal Year Goal: 20%       DECEASED     12       CLUB CANCELLED     0       OTHER     63       TOTAL     75 | DROPPED CLUBS: 0 |    | NEW MEMBERS | MALE                      | 584 (72.55%)<br>221 (27.45%) |             |
|---------------------------------------------------------------------------------------------------------------------------------------------------|------------------|----|-------------|---------------------------|------------------------------|-------------|
| DECEASED     12       CLUB CANCELLED     0       OTHER     63                                                                                     | DROPPED MEMBERS  |    |             | Women Percenta            | ge Fiscal Year Goal: 20%     |             |
| CLUB CANCELLED     0       OTHER     63   FAMILY MEMBERS PAYING HALF DUES                                                                         | DECEASED         | 12 |             | TOTAL FAMILY UNIT MEMBERS |                              | 0           |
|                                                                                                                                                   |                  |    |             |                           |                              | 0           |
| MDD0181 @ Convright 2019 Lione Clubs International All Dights Deserved Deserved                                                                   | -                | -  |             |                           |                              | Dago 1 of 1 |