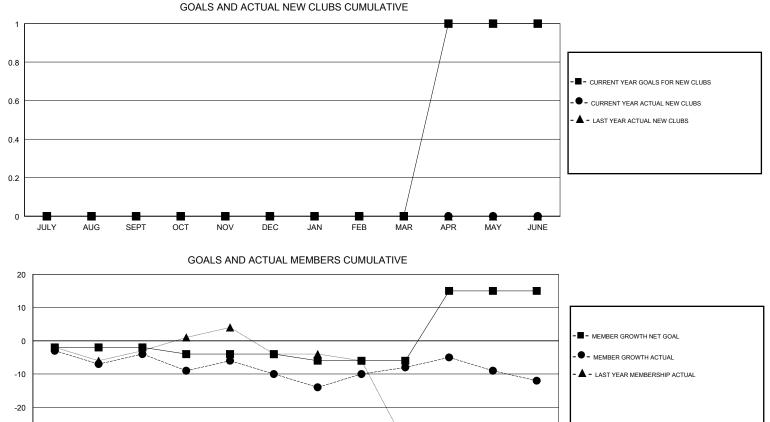

## GMT CA

|               | Club          | s         |               | Members               |                           |                         |                                                    |  |
|---------------|---------------|-----------|---------------|-----------------------|---------------------------|-------------------------|----------------------------------------------------|--|
|               | RESULTS FOR   | 2017-2018 |               | RESULTS FOR 2017-2018 |                           |                         |                                                    |  |
| QUARTER       | NEW CLUB GOAL | NEW CLUBS | DROPPED CLUBS | QUARTER               | MEMBER GROWTH NET<br>GOAL | MEMBER GROWTH<br>ACTUAL | DROPPED<br>MEMBERS ACTUAL<br>(including transfers) |  |
| JULY/AUG/SEPT | 0             | 0         | 0             | JULY/AUG/SEPT         | -2                        | 15                      | 18                                                 |  |
| OCT/NOV/DEC   | 0             | 0         | 0             | OCT/NOV/DEC           | -2                        | 15                      | 16                                                 |  |
| JAN/FEB/MAR   | 0             | 0         | 0             | JAN/FEB/MAR           | -2                        | 13                      | 11                                                 |  |
| APR/MAY/JUNE  | 1             | 0         | 0             | APR/MAY/JUNE          | 21                        | 27                      | 30                                                 |  |